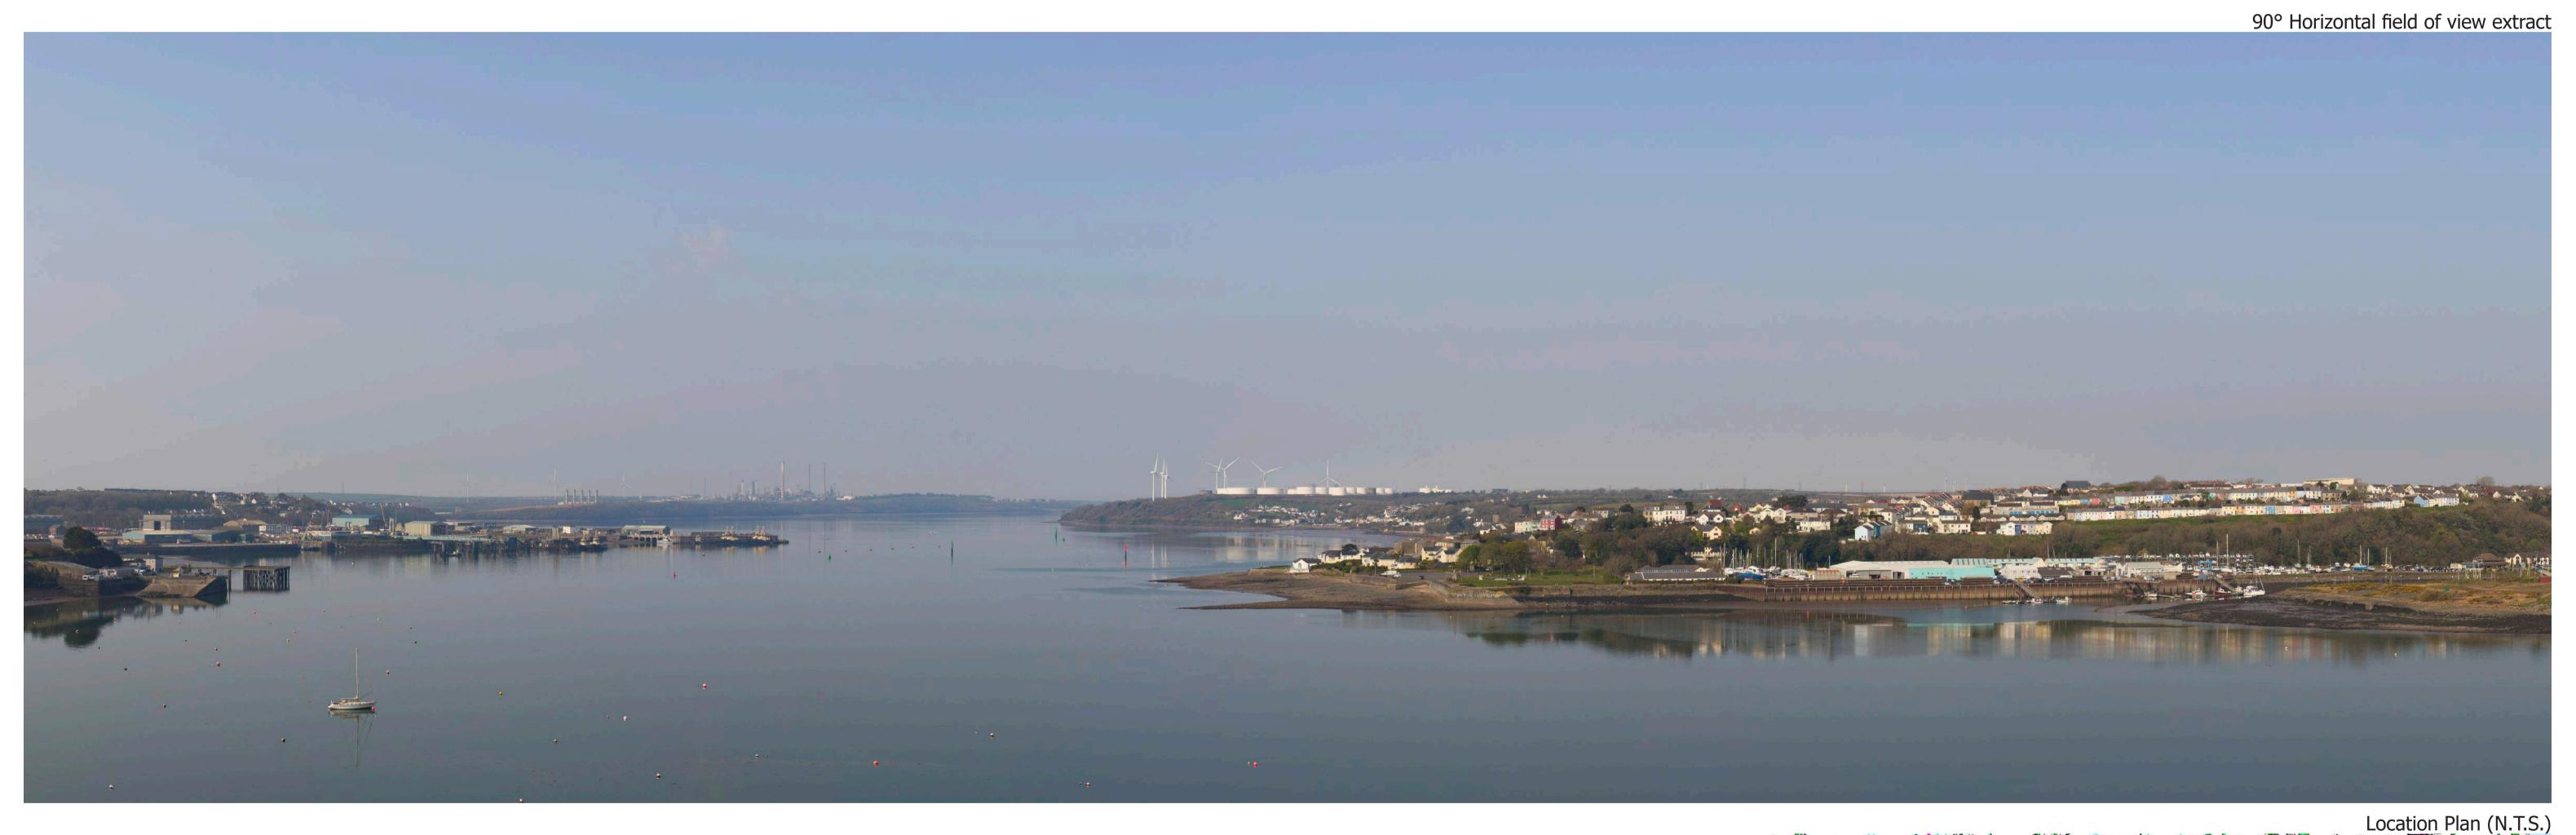

Landscape and Visual Visualisations View at a comfortable arm's length @A1 (A1 print pack)

**View SCP5: View west, from Cleddau Bridge** 

This panorama is not to scale. For contextual information only

Easting / Longitude: Northing / Latitude:

197452 / 51.704759° 204739 / -4.932834°

Elevation: 44.5m (AOD)

Distance to the Site: 3.84km

Visualisation Type:

Type 4 Rendered Photomontage

Projection: Cylindrical

Visualisation Phase: Proposed with cumulative schemes Enlargement Factor: 100%

**Project Number: 33614 Project Name: Dragon Energy Park** 

14/09/2022 Date Taken:

Sony A7rIV (Full Frame Sensor) Camera:

35mm F2 shift lens Lens:

Drawn By: OF Checked By: JM Approved By: LT

**View SCP6: View north-west, from PRoW 76 on South Pembrokeshire Golf Course** 