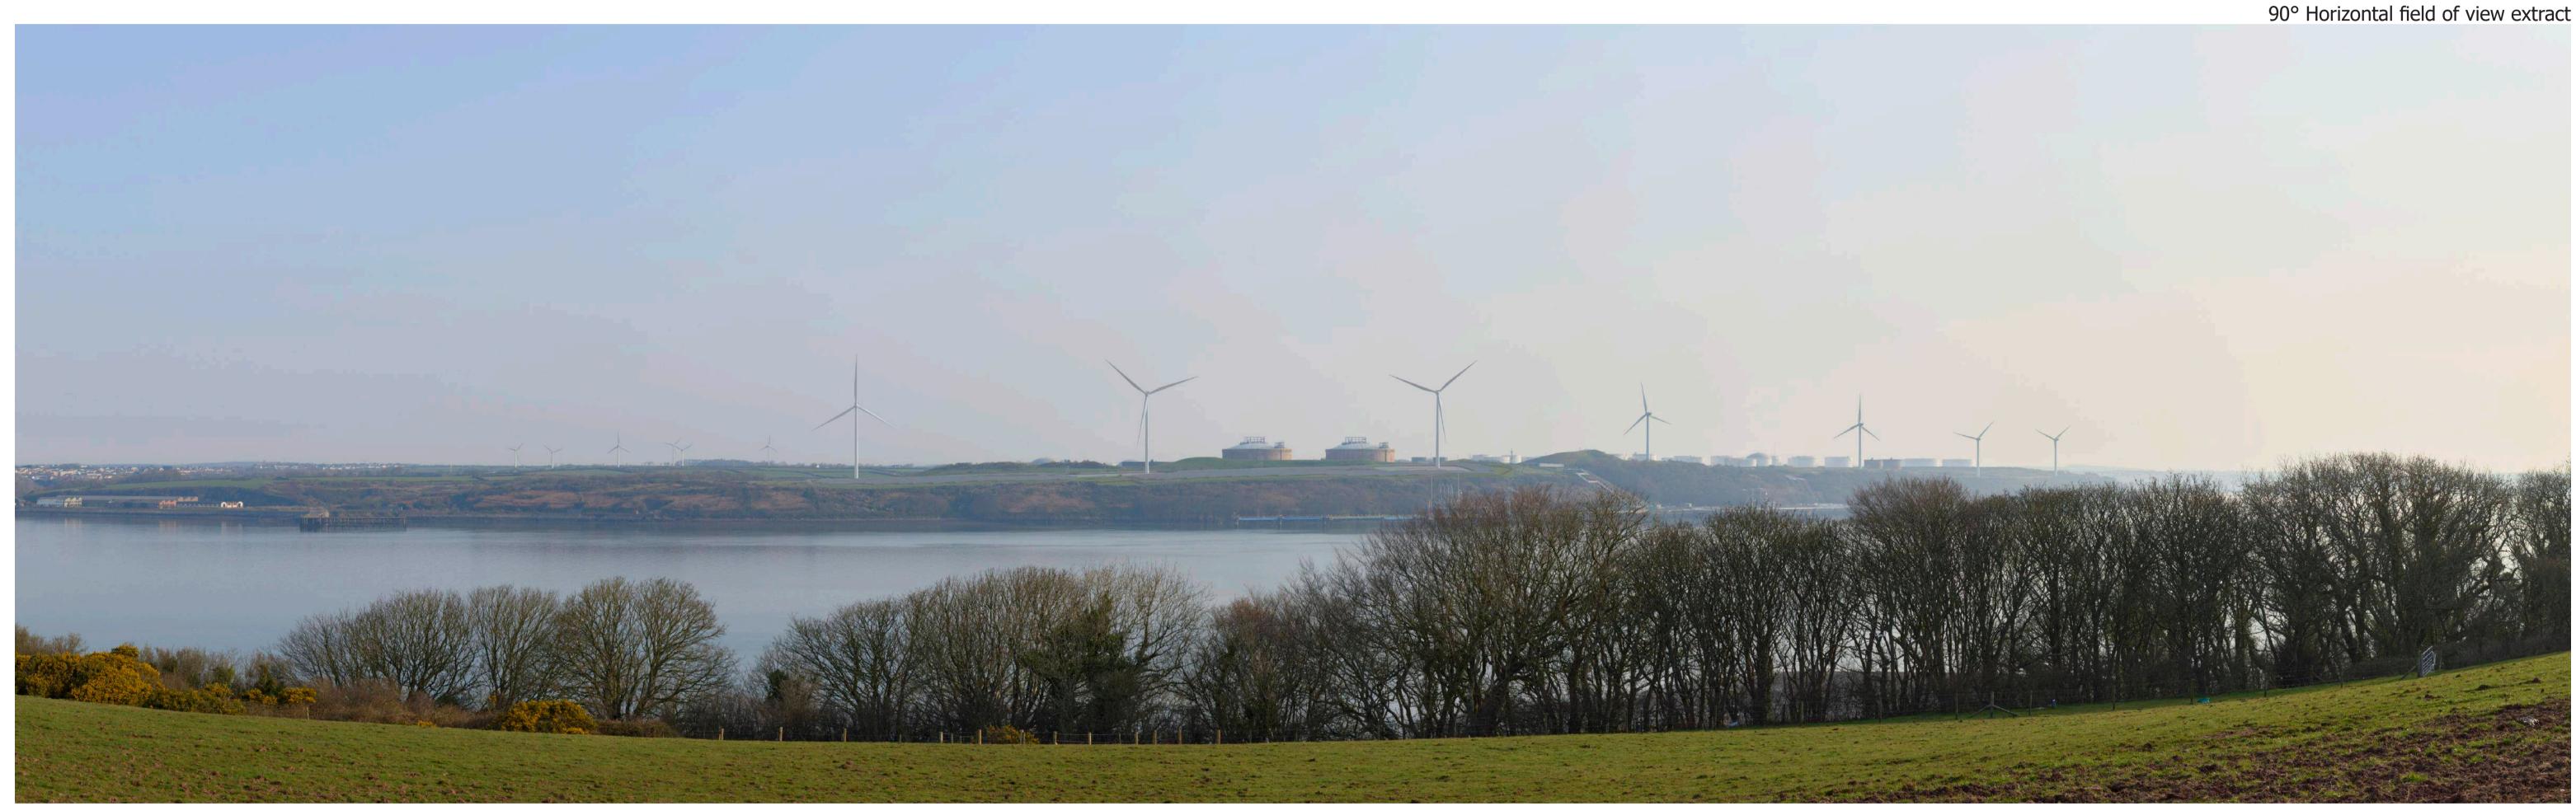

View SCP2: View south-east, from The Rath, Milford Haven

This panorama is not to scale. For contextual information only

90° Horizontal field of view extract

Easting / Longitude: 190941 / 51.71016°

Northing / Latitude: Elevation:

205606 / -5.027455° 30.3m (AOD)

Distance to the Site:

Type 4 Rendered Photomontage Visualisation Type:

1.43km

Visualisation Phase: **Enlargement Factor:** 

Proposed with cumulative schemes 100%

Projection: Cylindrical

**Project Number: 33614** 

**Project Name: Dragon Energy Park** 

14/09/2022 Date Taken:

Sony A7rIV (Full Frame Sensor) Camera:

35mm F2 shift lens Lens:

OF Drawn By: Checked By: JM LT Approved By:

Landscape and Visual Visualisations View at a comfortable arm's length @A1 (A1 print pack)