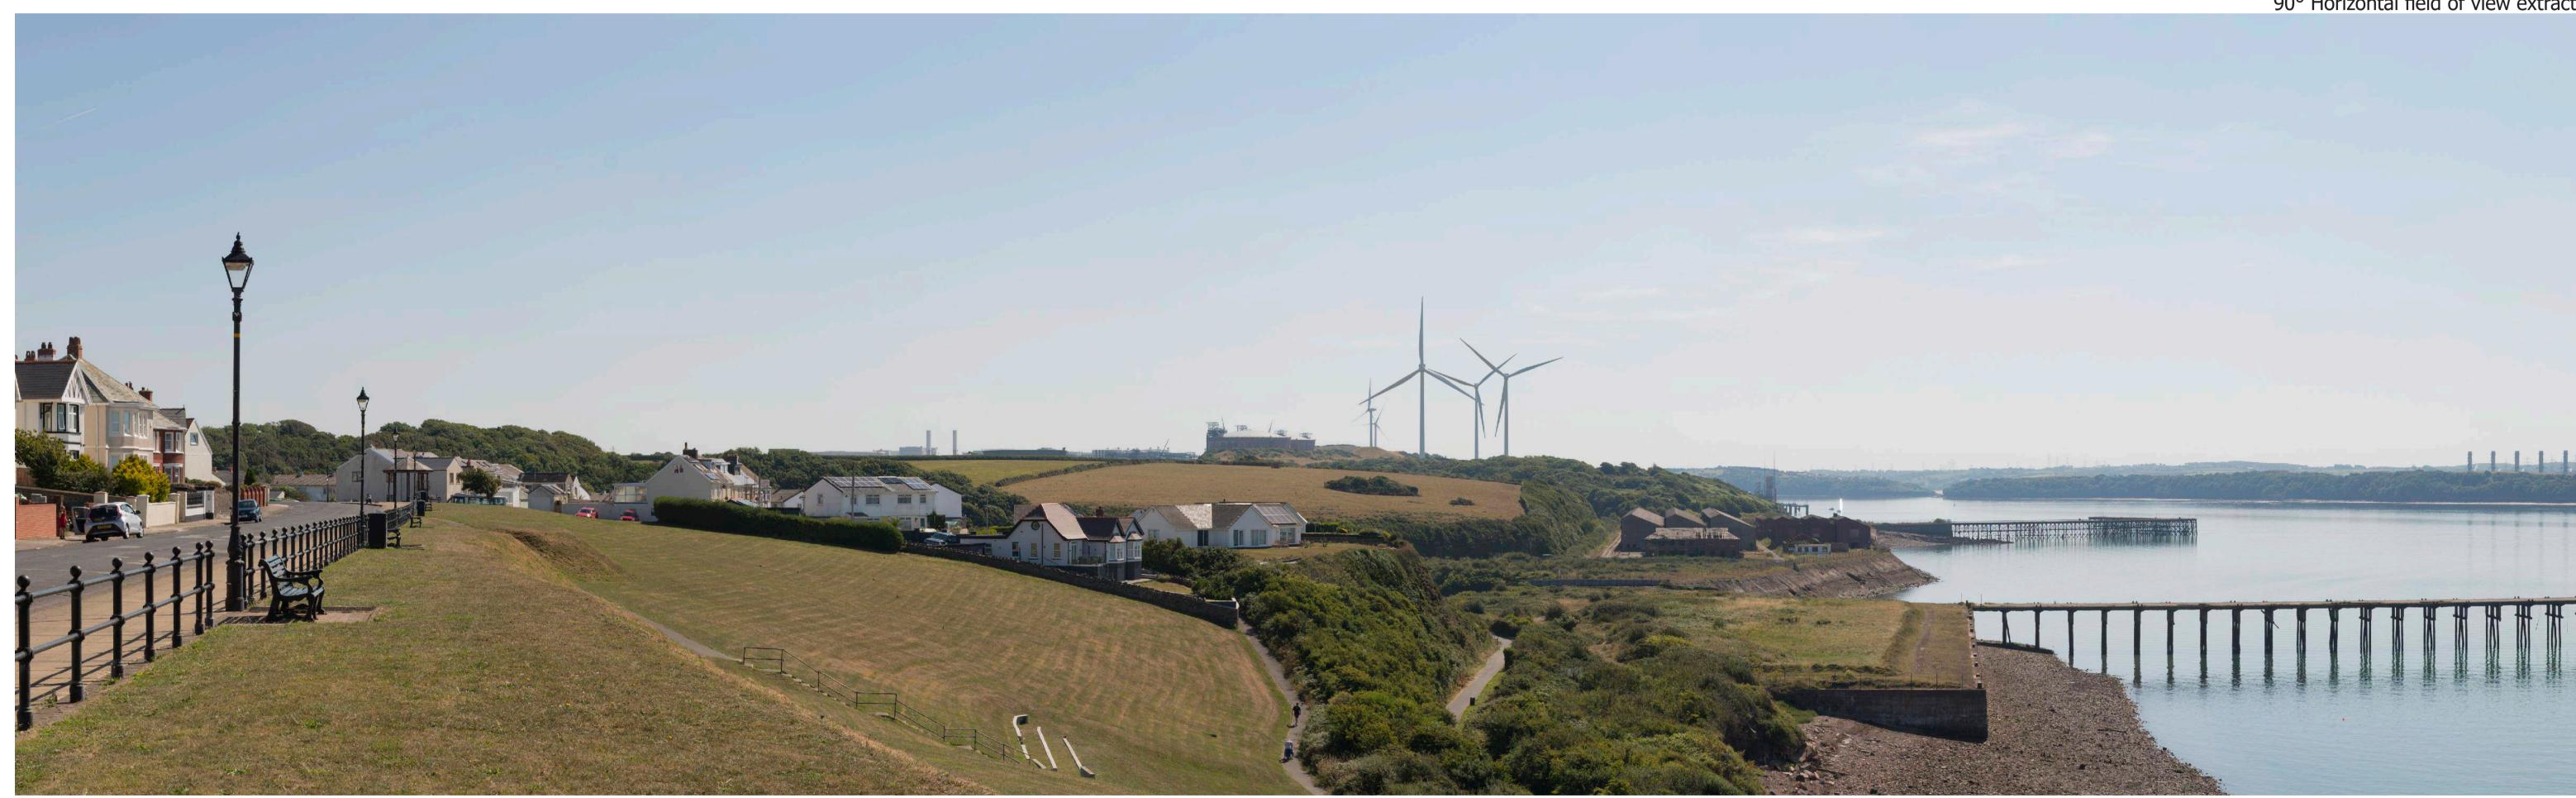

View SCP2: View south-east, from The Rath, Milford Haven

This panorama is not to scale. For contextual information only

90° Horizontal field of view extract

Easting / Longitude: 190941 / 51.71016°

Northing / Latitude: Elevation:

205606 / -5.027455° 30.3m (AOD)

Distance to the Site:

Type 4 Rendered Photomontage Visualisation Type:

1.43km

Visualisation Phase: **Enlargement Factor:** 

Proposed with cumulative schemes 100%

Projection: Cylindrical

**Project Number: 33614** 

**Project Name: Dragon Energy Park** 

14/09/2022 Date Taken:

Sony A7rIV (Full Frame Sensor) Camera:

35mm F2 shift lens Lens:

OF Drawn By: Checked By: JM LT Approved By:

Landscape and Visual Visualisations View at a comfortable arm's length @A1 (A1 print pack)